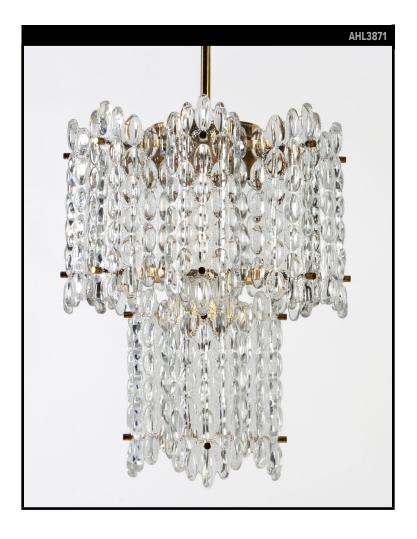

#### Circa 1950

A vintage chandelier with two tiers of textured curved glass panels on a brass frame. Designed by Carl Fagerlund for the Swedish glassmaker Orrefors. Due to the antique nature of this fixture, there may be some nicks or imperfections in the glass.

#### DIMENSIONS

Current height: 57" Minimum height: 27-1/4" Overall: 16-1/2" diameter Glass: 11-3/4" h. x 5" w. x 3/4" d.

**APPLICATION** UL listed for use in dry environments