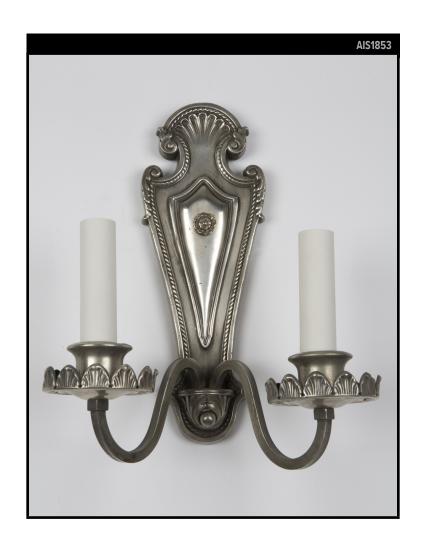

# TWO ARM SILVERPLATE SCONCES WITH ROPE AND FOLIATE DETAILS

#### **Circa 1920**

A pair of two arm sconces with rope and foliate details. In their original silverplate finish.

#### **DIMENSIONS**

Overall: 11" h. x 9-3/4" w. x 5" d. Backplate: 11" h. x 4-1/4" w.