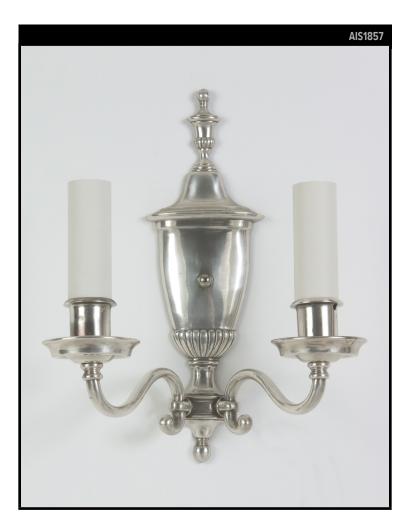

#### Circa 1920

A pair of two arm silverplate sconces. The cast bronze urn-topped blackplates with gadrooned details. The gentle s-curved arms supporting simple wax pans and cups. In their original aged silverplate finish.