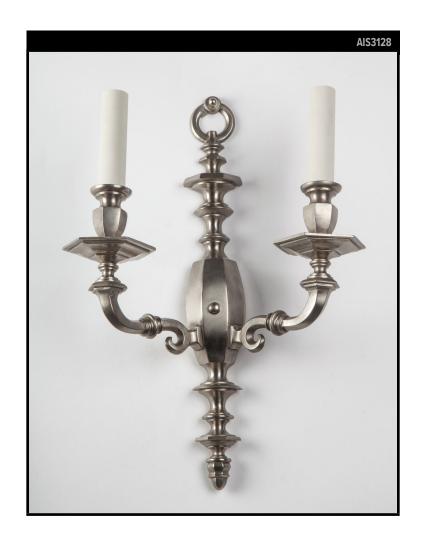

#### **Circa 1930**

A pair of two arm nickeled bronze sconces with faceted details. Having curved cast arms holding hexagonal bobeches and candle cups.