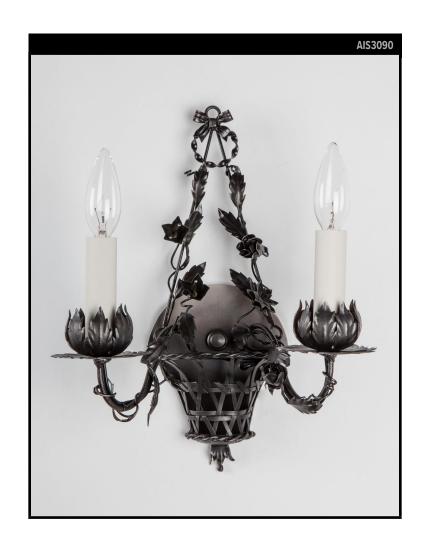

#### Circa 1930

A pair of vintage blackened steel two arm sconces in the form of a woven flower basket with vines and leaves.

#### **DIMENSIONS**

Current height: 14-1/4"

Overall: 14-1/4" h. x 11" w. x 7-1/2" d. Backplate: 7-1/4" h. x 5-3/8" w.