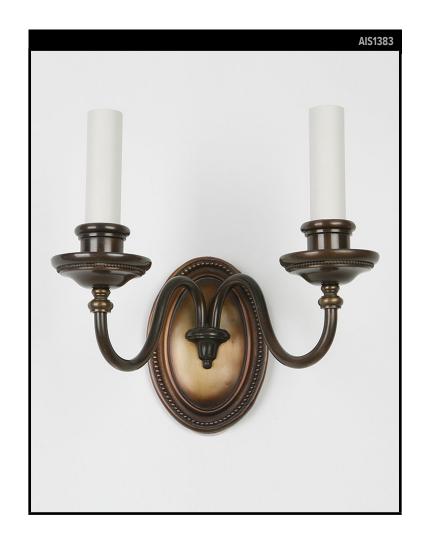

### Circa 1900

A pair of simple two arm sconces with bead details on the oval backplates as well as the bobeches. In their original dark patina over copper and brass. Signed by the maker E. F. Caldwell.

### **DIMENSIONS**

Overall: 12-1/2" h. x 9-3/4" w. x 6" d. Backplate: 5-3/4" h. x 4" w.