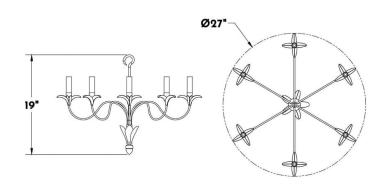

### **DIMENSIONS**

Minimum height (with one link of chain): 22-1/4"

Minimum height (with hook): 26"

Overall: 27" diameter Height to loop: 19"

Canopy: 1" h. x 5" diameter