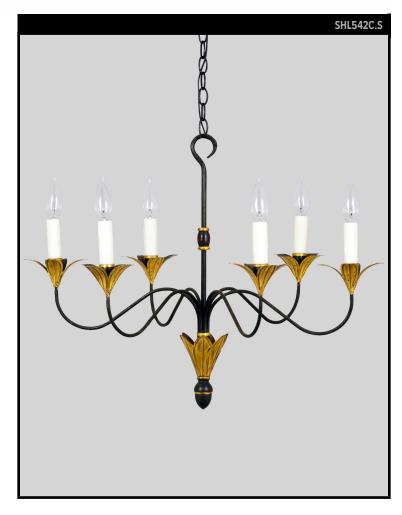

## SCOFIELD LIGHTING COLLECTION

A six arm chandelier having a slender stem topped with a hook, the bottom terminating in gilded tulip leaves and an acorn finial. The cups and bobeches also decorated with tulip leaves. Inspired by an early 19th century French chandelier. Designed and manufactured by Scofield Lighting.