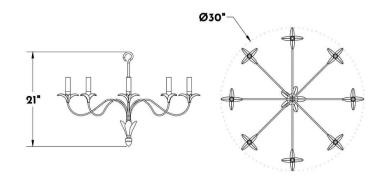

### DIMENSIONS

Minimum height (with one link of chain): 24-1/4" Minimum height (with hook): 28" Overall: 30" diameter Height to loop: 21" Canopy: 1" h. x 5" diameter