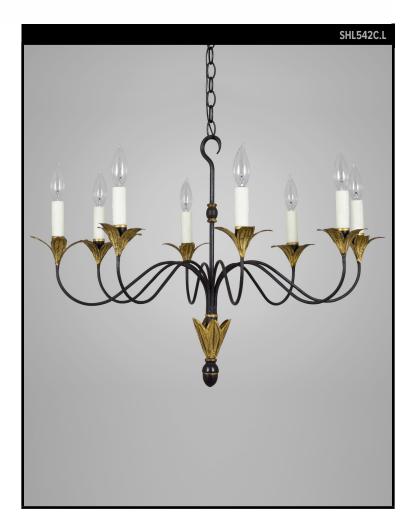

# TULIP LEAF CHANDELIER LARGE

# SCOFIELD LIGHTING COLLECTION

An eight arm chandelier having a slender stem topped with a hook, the bottom terminating in gilded tulip leaves and an acorn finial. The cups and bobeches also decorated with tulip leaves. Inspired by an early 19th century French chandelier. Designed and manufactured by Scofield Lighting.

#### LAMPING

8 Candelabra sockets B10 Candelabra torpedo bulb recommended

#### **AVAILABLE FINISHES**

\$4195 Aged Tin

\$4450 White Tole