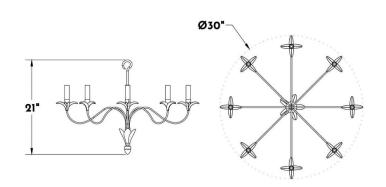

### **DIMENSIONS**

Minimum height (with one link of chain): 24-1/4"

Minimum height (with hook): 28"

Overall: 30" diameter Height to loop: 21"

Canopy: 1" h. x 5" diameter