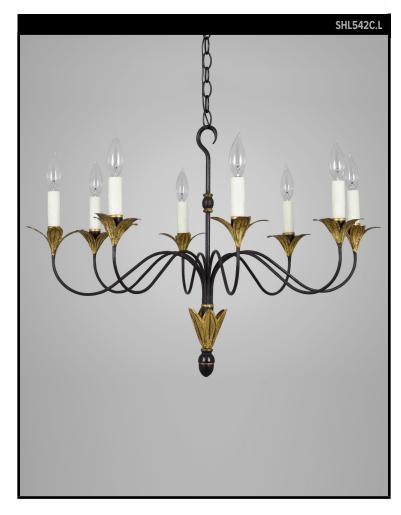

## SCOFIELD LIGHTING COLLECTION

An eight arm chandelier having a slender stem topped with a hook, the bottom terminating in gilded tulip leaves and an acorn finial. The cups and bobeches also decorated with tulip leaves. Inspired by an early 19th century French chandelier. Designed and manufactured by Scofield Lighting.

### **LAMPING**

8 Candelabra sockets B10 Candelabra torpedo bulb recommended