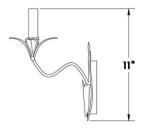

#### DIMENSIONS

Overall: 11" h. x 16-1/2" w. x 8" d.

**APPLICATION** UL listed for use in dry or damp environments.