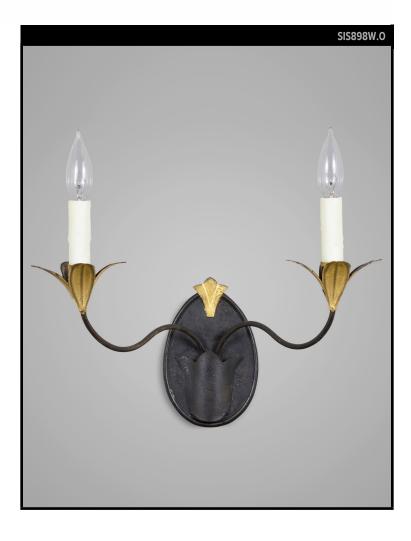

# TULIP BOBECHE TWIN SCONCE

## SCOFIELD LIGHTING COLLECTION

A double arm wall sconce with egg shaped backplate and tulip detail on bobeche, armback and finial. New England, 18th century. Designed and manufactured by Scofield Lighting.