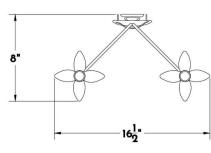

#### DIMENSIONS

Overall: 11" h. x 16-1/2" w. x 8" d.

**APPLICATION** UL listed for use in dry or damp environments.