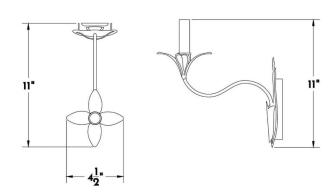

NG COLLECTION

A single arm wall sconce with egg shaped backplate and tulip detail on bobeche, armback and finial. New England, 18th century. Designed and manufactured by Scofield Lighting.

#### **DIMENSIONS**

Overall: 11" h. x 4-1/2" w. x 11" d.

## **APPLICATION**

UL listed for use in dry or damp environments.

#### **LAMPING**

Single Candelabra socket, maximum 60 watts B10 Candelabra torpedo bulb recommended

## **JUNCTION BOX**

2" x 3" Vertical junction box

## **OPTIONS**

Download our Finish Guide to view standard product options.

LED bulb (maximum 6 watts) recommended with optional wax sleeves.

Also available in White Tole without gold leaf upon request.

Contact us to learn more about customization options.

#### **AVAILABLE FINISHES**

\$1095 Aged Tin

\$1335 White Tole