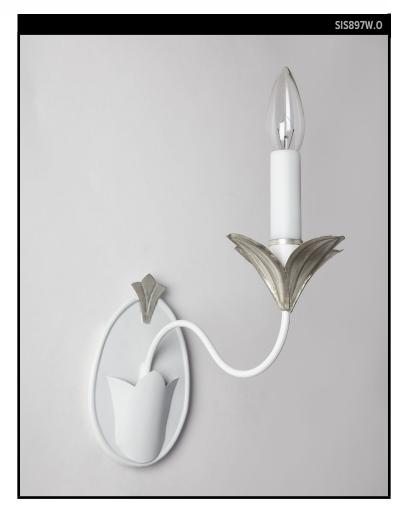

# **TULIP BOBECHE SCONCE**

## SCOFIELD LIGHTING COLLECTION

A single arm wall sconce with egg shaped backplate and tulip detail on bobeche, armback and finial. New England, 18th century. Designed and manufactured by Scofield Lighting.

#### **AVAILABLE FINISHES**

\$1095 Aged Tin

\$1335 White Tole