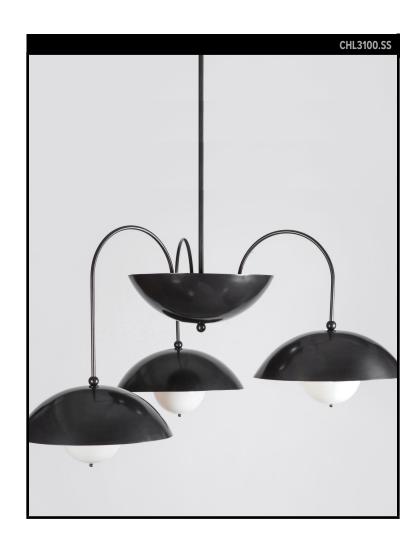

## **COMMUNE COLLECTION**

A trio of sleek brass dome shades emerge from one central inverted bowl, each shade with a milk glass enclosed light source at the center of the shade. Commune's slash collection is inspired by Viennese Secession, French 1950's and Milanese modernist designs as seen through a California lens.