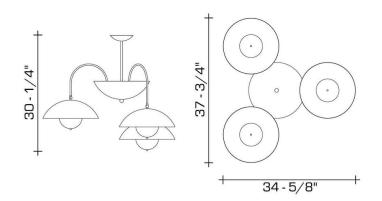

#### **DIMENSIONS**

Minimum height: 30-1/4"

Overall: 37-3/4" w. x 34-5/8" d. Shade: 4-3/4" h. x 14-5/8" diameter Canopy: 1-1/2" h. x 6" diameter

Glass: 6" diameter