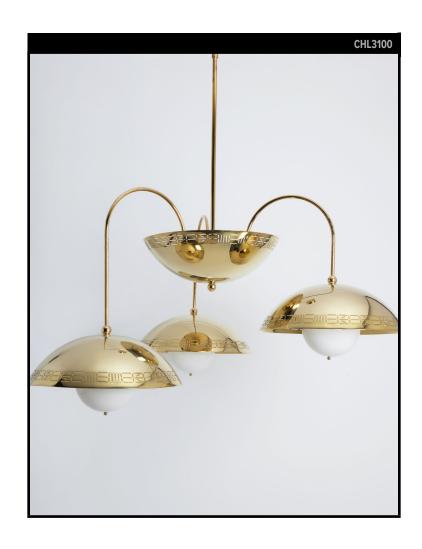

## TRIPLE DOME CHANDELIER

#### **COMMUNE COLLECTION**

A trio of sleek brass dome shades emerge from one central inverted bowl, with a brass shade with Commune's signature "slash" pierced rims. The Commune Design slash collection is inspired by Viennese Secession, French 1950's and Milanese modernist designs as seen through a California lens.