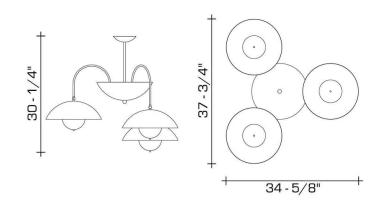

#### **DIMENSIONS**

Minimum height: 30-1/4"

Overall: 37-3/4" w. x 34-5/8" d. Shade: 4-3/4" h. x 14-5/8" diameter Canopy: 1-1/2" h. x 6" diameter

Glass: 6" diameter