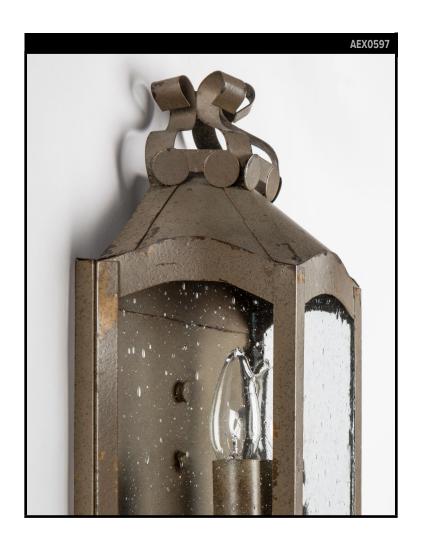

#### **Circa 1930**

A vintage tole brass wall lantern in its original distressed painted finish with whimsical scrollwork and pierced patterns. Glazed with three panels of clear seeded glass. Due to the antique nature of this fixture, there may be some nicks or imperfections in the glass as well as variations from piece to piece.