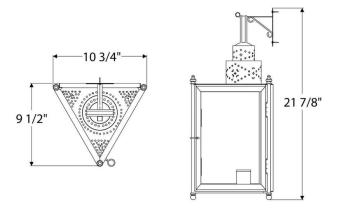

# REMAINS LIGHTING COMPANY

# THREE SIDED WALL LANTERN LARGE

# SCOFIELD LIGHTING COLLECTION

A three sided glass and metal wall lantern, inspired by an example found in Massachusetts, circa 1830s. Designed and manufactured by Scofield Lighting.

# **DIMENSIONS**

Overall: 21-7/8" h. x 10-3/4" w. x 9-1/2" d.

#### **APPLICATION**

UL listed for use in dry or damp environments.

# **LAMPING**

Single Edison socket, maximum 100 watts Also available with single Candelabra socket

#### JUNCTION BOX

2" x 3" Vertical junction box

# **OPTIONS**

Download our Finish Guide to view standard product options.

Candelabra lamping available.

Contact us to learn more about customization options.



# **AVAILABLE FINISHES**

\$2390 Aged Tin