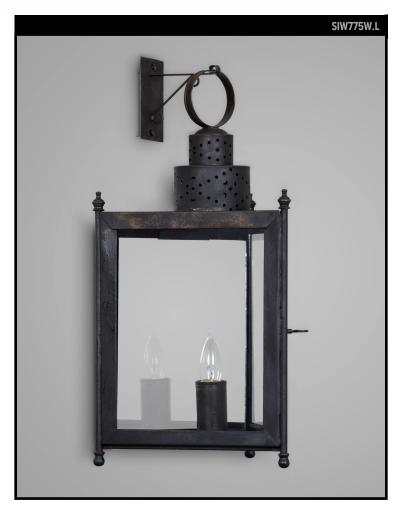

# THREE SIDED WALL LANTERN LARGE

# SCOFIELD LIGHTING COLLECTION

A three sided glass and metal wall lantern, inspired by an example found in Massachusetts, circa 1830s. Designed and manufactured by Scofield Lighting.

# **DIMENSIONS**

Overall: 21-7/8" h. x 10-3/4" w. x 9-1/2" d.

# **LAMPING**

Single Edison socket, maximum 100 watts Also available with single Candelabra socket

# **AVAILABLE FINISHES**

\$2390 Aged Tin