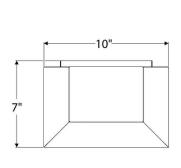

French railroad station lantern offers a transitional style appropriate for both period and modern exteriors. Designed and manufactured by Scofield Lighting.

#### **DIMENSIONS**

Overall: 17-3/4" h. x 10" w. x 7" d.

#### **APPLICATION**

UL listed for use in dry, damp, or wet environments.

#### **LAMPING**

Single Edison socket, maximum 100 watts Also available with 2 Candelabra sockets B11 Edison torpedo bulb recommended

### **OPTIONS**

Download our Finish Guide to view standard product options.

Candelabra cluster lamping available.

Alternate reflector options available.

Contact us to learn more about customization options.

#### **AVAILABLE FINISHES**

\$2145 Natural Copper

\$2415 Black Lacquer, Bronze Lacquer, Bronzed

Copper

\$2615 Brushed Bronzed Copper, Oxidized Copper