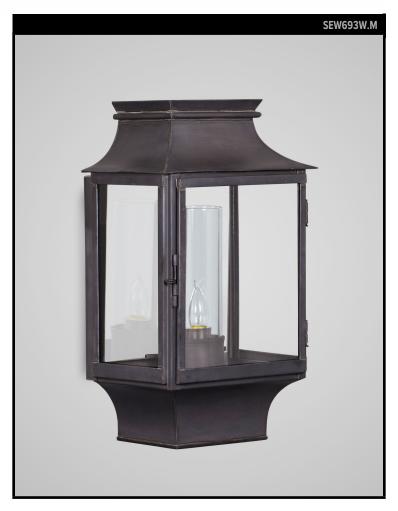

# THOMASTON STATION EXTERIOR WALL LANTERN MEDIUM

#### SCOFIELD LIGHTING COLLECTION

A four sided copper wall lantern with mirrored curved roof and bottom details. This stately version of an 18th century French railroad station lantern offers a transitional style appropriate for both period and modern exteriors. Designed and manufactured by Scofield Lighting.

#### **DIMENSIONS**

Overall: 17-3/4" h. x 10" w. x 7" d.