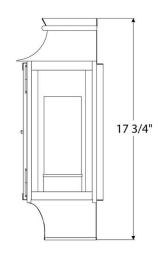

rench railroad station lantern offers a transitional style appropriate for both period and modern exteriors. Designed and manufactured by Scofield Lighting.

#### **DIMENSIONS**

Overall: 17-3/4" h. x 10" w. x 7" d.

#### **APPLICATION**

UL listed for use in dry, damp, or wet environments.

#### **LAMPING**

Single Edison socket, maximum 100 watts Also available with 2 Candelabra sockets B11 Edison torpedo bulb recommended

### **OPTIONS**

Download our Finish Guide to view standard product options.

Candelabra cluster lamping available.

Alternate reflector options available.

Contact us to learn more about customization options.

#### **AVAILABLE FINISHES**

\$2145 Natural Copper

\$2415 Black Lacquer, Bronze Lacquer, Bronzed

Copper

\$2615 Brushed Bronzed Copper, Oxidized Copper