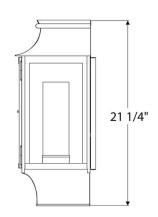

nch railroad station lantern offers a transitional style appropriate for both period and modern exteriors. Designed and manufactured by Scofield Lighting.

#### **DIMENSIONS**

Overall: 21-1/4" h. x 12" w. x 9-1/4" d.

#### **APPLICATION**

UL listed for use in dry, damp, or wet environments.

#### **LAMPING**

Single Edison socket, maximum 100 watts Also available with 2 Candelabra sockets B11 Edison torpedo bulb recommended

### **OPTIONS**

Download our Finish Guide to view standard product options.

Candelabra cluster lamping available.

Alternate reflector options available.

Contact us to learn more about customization options.

## **AVAILABLE FINISHES**

\$2245 Natural Copper

\$2565 Black Lacquer, Bronze Lacquer, Bronzed

Copper

\$2755 Brushed Bronzed Copper, Oxidized Copper