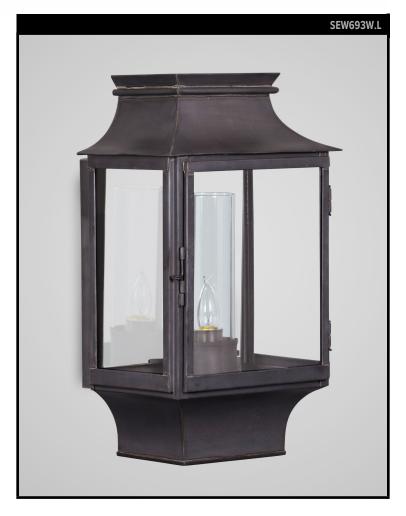

# THOMASTON STATION EXTERIOR WALL LANTERN LARGE

#### SCOFIELD LIGHTING COLLECTION

A four sided copper wall lantern with mirrored curved roof and bottom details. This stately version of an 18th century French railroad station lantern offers a transitional style appropriate for both period and modern exteriors. Designed and manufactured by Scofield Lighting.

#### **LAMPING**

Single Edison socket, maximum 100 watts Also available with 2 Candelabra sockets B11 Edison torpedo bulb recommended