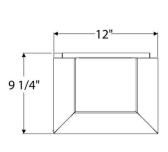

rench railroad station lantern offers a transitional style appropriate for both period and modern exteriors. Designed and manufactured by Scofield Lighting.

#### **DIMENSIONS**

Overall: 21-1/4" h. x 12" w. x 9-1/4" d.

#### **APPLICATION**

UL listed for use in dry, damp, or wet environments.

#### **LAMPING**

Single Edison socket, maximum 100 watts Also available with 2 Candelabra sockets B11 Edison torpedo bulb recommended

### **OPTIONS**

Download our Finish Guide to view standard product options.

Candelabra cluster lamping available.

Alternate reflector options available.

Contact us to learn more about customization options.

## **AVAILABLE FINISHES**

\$2245 Natural Copper

\$2565 Black Lacquer, Bronze Lacquer, Bronzed

Copper

\$2755 Brushed Bronzed Copper, Oxidized Copper