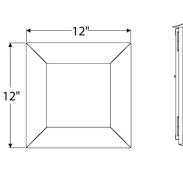

This stately version of an 18th century French railroad station lantern offers a transitional style appropriate for both period and modern exteriors. Designed and manufactured by Scofield Lighting.

#### **DIMENSIONS**

Overall: 24-1/4" h. x 12" w. x 12" d.

#### **APPLICATION**

UL listed for use in dry, damp, or wet environments.

#### **LAMPING**

Single Edison socket, maximum 100 watts Also available with 3 Candelabra sockets B11 Edison torpedo bulb recommended

#### **OPTIONS**

Download our Finish Guide to view standard product options.

Candelabra cluster lamping available. Contact us to learn more about customization options.



#### **AVAILABLE FINISHES**

\$2595 Natural Copper

\$2840 Black Lacquer, Bronze Lacquer, Bronzed

Copper

\$2995 Brushed Bronzed Copper, Oxidized Copper