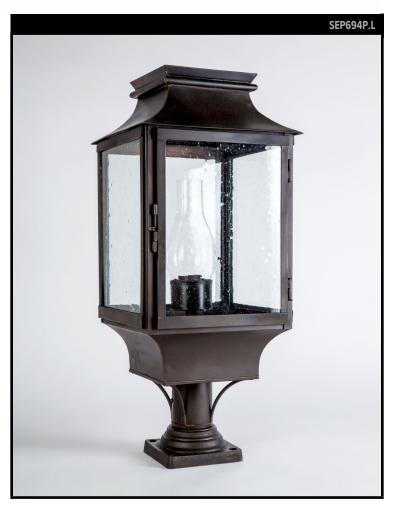

### SCOFIELD LIGHTING COLLECTION

A four sided copper post lantern with mirrored curved roof and bottom details. This stately version of an 18th century French railroad station lantern offers a transitional style appropriate for both period and modern exteriors. Designed and manufactured by Scofield Lighting.

#### **DIMENSIONS**

Overall: 24-1/4" h. x 12" w. x 12" d.

#### **LAMPING**

Single Edison socket, maximum 100 watts Also available with 3 Candelabra sockets B11 Edison torpedo bulb recommended