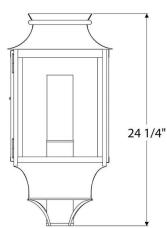

is stately version of an 18th century French railroad station lantern offers a transitional style appropriate for both period and modern exteriors. Designed and manufactured by Scofield Lighting.

#### **DIMENSIONS**

Overall: 24-1/4" h. x 12" w. x 12" d.

#### **APPLICATION**

UL listed for use in dry, damp, or wet environments.

#### **LAMPING**

Single Edison socket, maximum 100 watts Also available with 3 Candelabra sockets B11 Edison torpedo bulb recommended

#### **OPTIONS**

Download our Finish Guide to view standard product options.

Candelabra cluster lamping available. Contact us to learn more about customization options.



#### **AVAILABLE FINISHES**

\$2595 Natural Copper

\$2840 Black Lacquer, Bronze Lacquer, Bronzed

Copper

\$2995 Brushed Bronzed Copper, Oxidized Copper