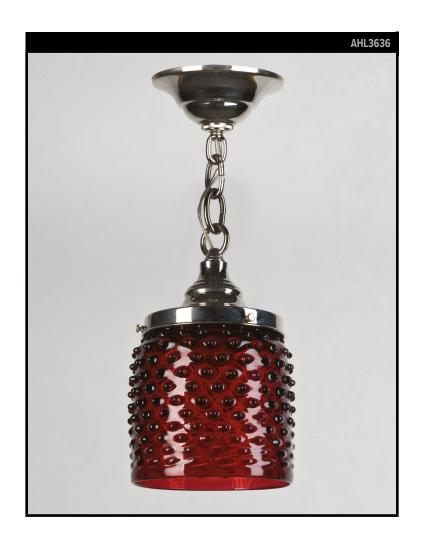

# TEXTURED RED GLASS PENDANT WITH HOBNAIL PATTERN

#### **Circa 1900**

A hand-blown textured red glass pendant with a hobnail pattern on polished nickel fittings made in the Remains Lighting Co. workshop. Due to the antique nature of this fixture, there may be some nicks or imperfections in the glass.

# **DIMENSIONS**

Current height: 48-1/2" Minimum height: 14-1/4" Overall: 6-1/4" diameter Height to loop: 10"

Glass: 5-1/2" h. x 6-1/4" diameter