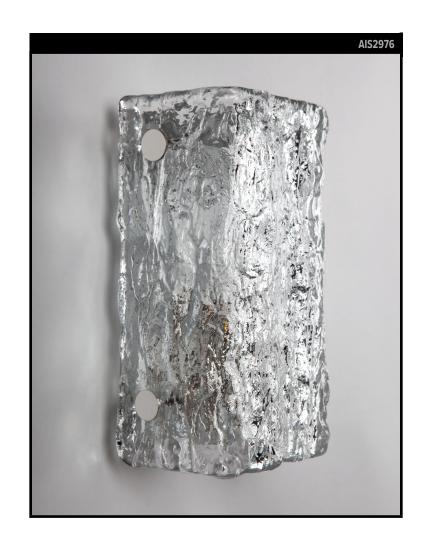

# TEXTURED GLASS SCONCES BY KAISER LEUCHTEN

### **VINTAGE COLLECTION**

#### **Circa 1970**

A pair of vintage sconces with textured bent glass on white lacquered frames with silverplate fasteners. Signed by the German maker Kaiser Leuchten. Due to the antique nature of this fixture, there may be some nicks or imperfections in the glass as well as variations from piece to piece.