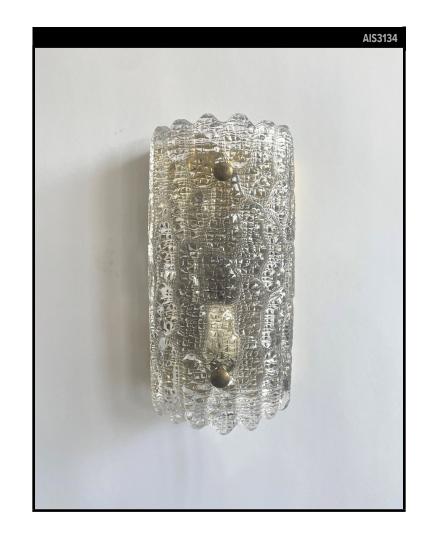

### TEXTURED GLASS GEFION SCONCE BY ORREFORS

#### Circa 1960

A single textured curved cast glass "Gefion" sconce with aged brass frames designed by Carl Fagerlund for the Swedish maker Orrefors. Due to the antique nature of this fixture, there may be some nicks or imperfections in the glass.

#### DIMENSIONS

Overall: 11-1/2" h. x 5" w. x 3-1/4" d. Backplate: 9-3/4" h. x 4-3/4" w. Glass: 11-1/2" h. x 5" w. x 2" d.

**APPLICATION** UL listed for use in dry environments

LAMPING Single Candelabra socket, maximum 60 watts