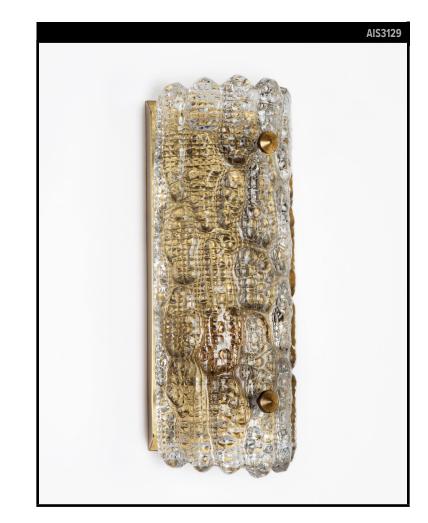

# TEXTURED CLEAR GLASS SCONCES BY ORREFORS

#### VINTAGE COLLECTION Circa 1960

A pair of vintage sconces with textured clear glass set on aged brass frames. Designed by Carl Fagerlund for the Swedish maker Orrefors. Due to the antique nature of this fixture, there may be some nicks or imperfections in the glass as well as variations from piece to piece.

## DIMENSIONS

Overall: 11" h. x 4-3/4" w. x 3-1/4" d. Backplate: 10" h. x 4-3/4" w. Glass: 11" h. x 4-5/8" w. x 2-1/8" d.

**APPLICATION** UL listed for use in dry environments

LAMPING Single Candelabra socket, maximum 60 watts