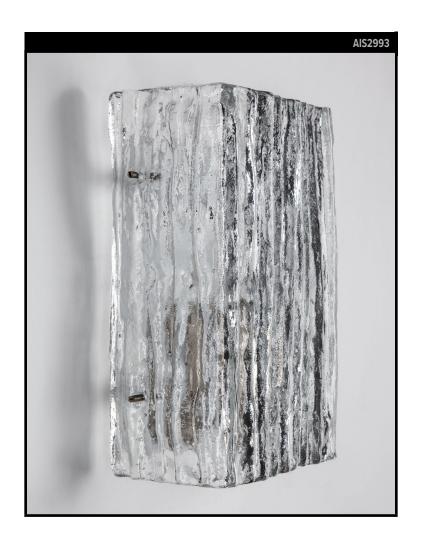

# **TEXTURED BENT GLASS SCONCES**

## **VINTAGE COLLECTION**

#### Circa 1960

A pair of vintage sconces with clear textured bent glass pieces on white lacquered frames with nickel fasteners. Due to the antique nature of this fixture, there may be some nicks or imperfections in the glass as well as variations from piece to piece.

#### **DIMENSIONS**

Overall: 9-1/8" h. x 6-1/2" w. x 4" d.

Backplate: 8" h. x 2-1/2" w. Glass: 9-1/8" h. x 6" w. x 4" d.