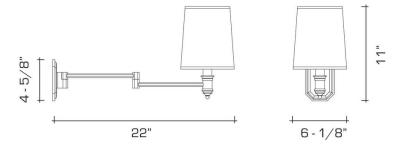

## **DIMENSIONS**

Overall: 11" h. x 6-1/8" w. x 22" d. Backplate: 4-5/8" h. x 3-1/4" w.

Shade: 7-1/2" h. x 5-1/4" top diameter x 6-1/8" bottom

diameter