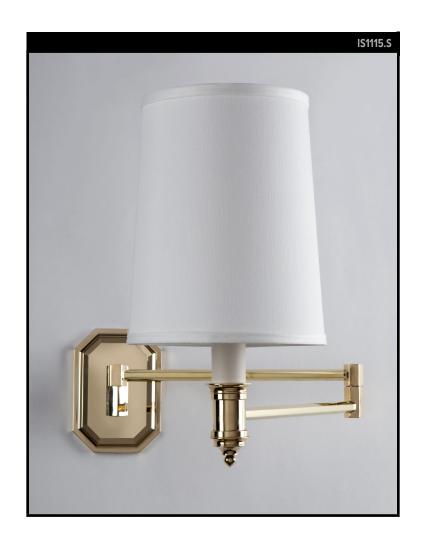

## **REMAINS LIGHTING CO. COLLECTION**

A solid brass swing-arm sconce with a banded column arm and chamfered rectangular backplate. Supplied with satin weave shade.