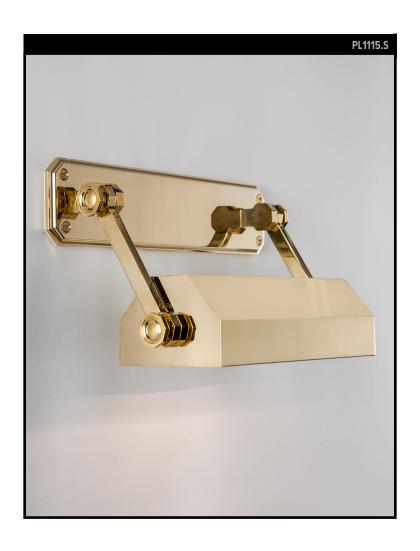

# **TESS SMALL PICTURE LIGHT**

## **REMAINS LIGHTING CO. COLLECTION**

A sophisticated and versatile solid brass bookcase and picture light with a chamfered backplate and strong faceted shade, made with extraordinary quality, details and movement. Available with split mounted backplate.

## **DIMENSIONS**

Overall (extended): 3" h. x 12" w. x 8-3/4" d. Shade: 3" h.

#### **LAMPING**

Single Edison socket, maximum 60 watts Also available with single GU24 socket T10 Edison tube bulb recommended