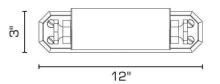

th extraordinary quality, details and movement. Available with split mounted backplate.

## **DIMENSIONS**

Overall (extended): 3" h. x 12" w. x 8-3/4" d. Shade: 3" h.

#### **LAMPING**

Single Edison socket, maximum 60 watts Also available with single GU24 socket T10 Edison tube bulb recommended

## **OPTIONS**

Split Backplates offered in 2" h. x 3" w. (UL unavailable) or 3-1/2" h. x 4-1/2" w. for UL listing. Inquire for custom widths between 11" and 19". Maximum wattage may be affected by selected length.

Contact us to learn more about customization options.



#### **AVAILABLE FINISHES**

\$3275 Polished Brass

\$3835 Burnished Brass, Burnished Nickel, Dark Waxed Bronze, Polished Nickel

\$4025 Antique Brass, Dark Pewter, German Silver, Light Pewter, Oil Rubbed Bronze, Satin

Nickel



8-3/4"

3