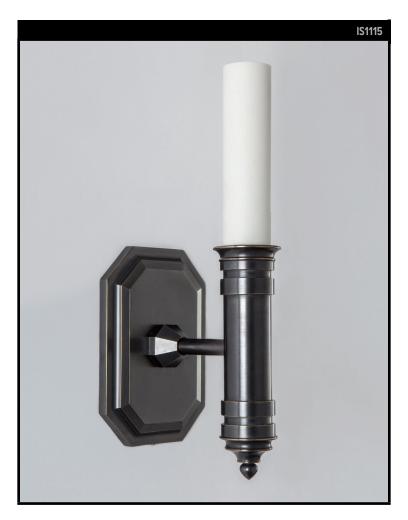

### **REMAINS LIGHTING CO. COLLECTION**

A turned and cut brass single-arm torchiere sconce with a banded column and chamfered rectangular backplate.