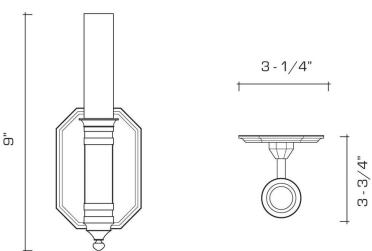

## **DIMENSIONS**

Overall: 9" h. x 3-1/4" w. x 3-3/4" d. Backplate: 4-5/8" h. x 3-1/4" w.