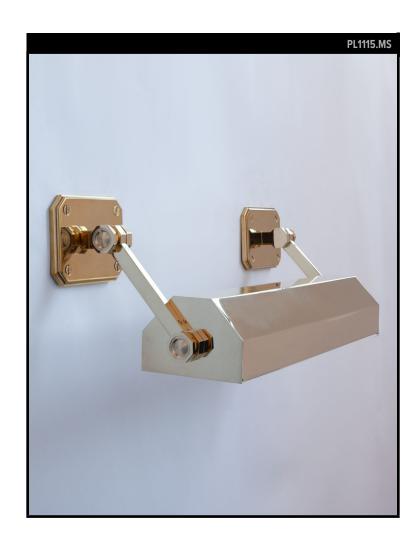

### REMAINS LIGHTING CO. COLLECTION

A sophisticated and versatile solid brass bookcase and picture light with chamfered backplate and strong faceted shade, pleasing, extraordinary quality details and movement. Ideal for bookcase applications, the backplate is split into two discreet mounts. Inquire for larger backplates for UL.