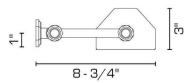

### **DIMENSIONS**

Overall (extended): 3" h. x 20" w. x 8-3/4" d.

Backplate: 2" h. x 3" w.

Shade: 3" h.