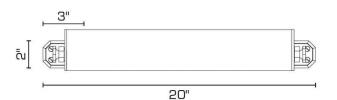

### **DIMENSIONS**

Overall (extended): 3" h. x 20" w. x 8-3/4" d.

Backplate: 2" h. x 3" w.

Shade: 3" h.