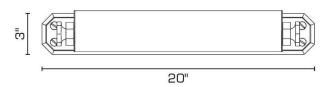

and strong faceted shade, pleasing, extraordinary quality details and movement.

### **DIMENSIONS**

Overall (extended): 3" h. x 20" w. x 8-3/4" d. Shade: 3" h.

### **LAMPING**

2 Edison sockets, maximum 75 watts per socket Also available with 2 GU24 sockets T10 Edison tube bulb recommended

### **OPTIONS**

Split Backplates offered in 2" h. x 3" w. (UL unavailable) or 3-1/2" h. x 4-1/2" w. for UL listing. Inquire for custom widths between 20" and 29". Maximum wattage may be affected by selected length.

Contact us to learn more about customization options.



#### **AVAILABLE FINISHES**

\$4390 Polished Brass

\$4795 Burnished Brass, Burnished Nickel, Dark

Waxed Bronze, Polished Nickel

\$5115 Antique Brass, Dark Pewter, German Silver,

Light Pewter, Oil Rubbed Bronze, Satin

Nickel