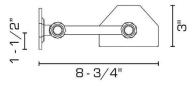

e and strong faceted shade, pleasing, extraordinary quality details and movement.

### **DIMENSIONS**

Overall (extended): 3" h. x 20" w. x 8-3/4" d. Shade: 3" h.

### **LAMPING**

2 Edison sockets, maximum 75 watts per socket Also available with 2 GU24 sockets T10 Edison tube bulb recommended

### **OPTIONS**

Split Backplates offered in 2" h. x 3" w. (UL unavailable) or 3-1/2" h. x 4-1/2" w. for UL listing. Inquire for custom widths between 20" and 29". Maximum wattage may be affected by selected length.

Contact us to learn more about customization options.



#### **AVAILABLE FINISHES**

\$4390 Polished Brass

\$4795 Burnished Brass, Burnished Nickel, Dark

Waxed Bronze, Polished Nickel

\$5115 Antique Brass, Dark Pewter, German Silver,

Light Pewter, Oil Rubbed Bronze, Satin

Nickel