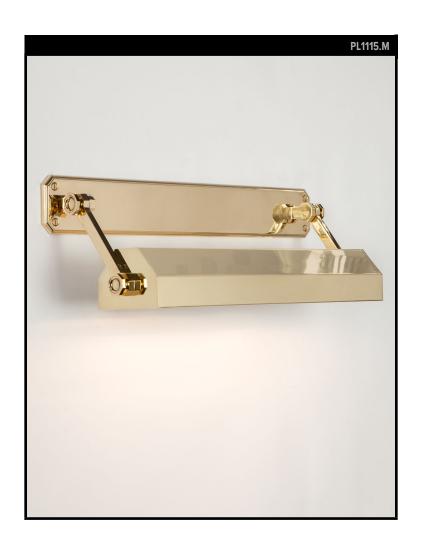

## TESS MEDIUM PICTURE LIGHT

## **REMAINS LIGHTING CO. COLLECTION**

A sophisticated and versatile solid brass bookcase and picture light with chamfered backplate and strong faceted shade, pleasing, extraordinary quality details and movement.

### **DIMENSIONS**

Overall (extended): 3" h. x 20" w. x 8-3/4" d. Shade: 3" h.