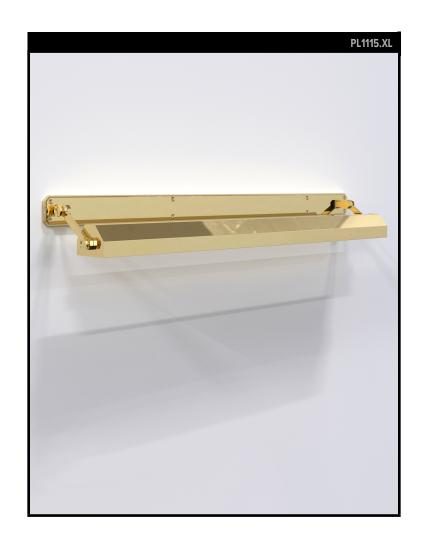

### **REMAINS LIGHTING CO. COLLECTION**

A sophisticated and versatile solid brass bookcase and picture light with chamfered backplate and strong faceted shade, pleasing, extraordinary quality details and movement.

#### **DIMENSIONS**

Overall (extended): 3" h. x 48" w. x 8-3/4" d. Shade: 3" h.

#### **LAMPING**

4 Edison sockets, maximum 75 watts per socket Also available with 4 GU24 sockets T10 Edison tube bulb recommended