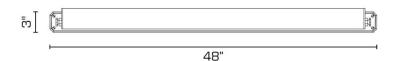

#### **DIMENSIONS**

Overall (extended): 3" h. x 48" w. x 8-3/4" d. Shade: 3" h.