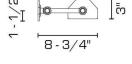

#### **DIMENSIONS**

Overall (extended): 3" h. x 48" w. x 8-3/4" d. Shade: 3" h.