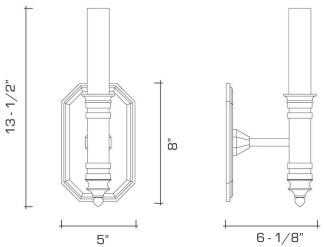

### **DIMENSIONS**

Overall: 13-1/2" h. x 5" w. x 6-1/8" d. Backplate: 8" h. x 5" w.