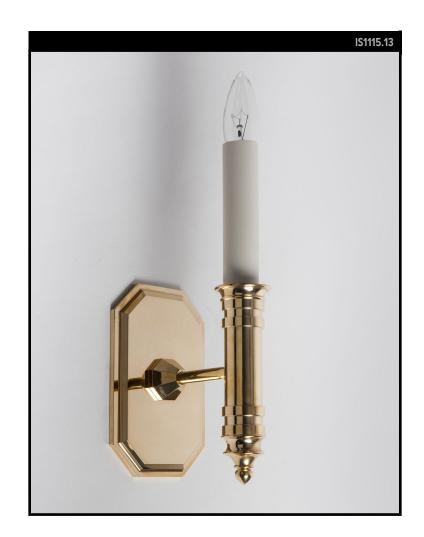

#### **REMAINS LIGHTING CO. COLLECTION**

A turned and cut brass torchiere sconce with a banded column and chamfered rectangular backplate.