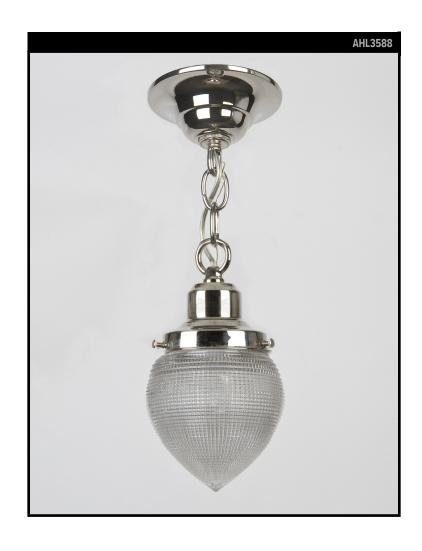

#### Circa 1920

A vintage petite teardrop holophane pendant on mellowed nickel fittings made in the Remains Lighting Co. workshop. Due to the antique nature of this fixture, there are some nicks or imperfections in the glass.

#### **DIMENSIONS**

Current height: 46" Minimum height: 12-1/2" Overall: 4-1/2" diameter