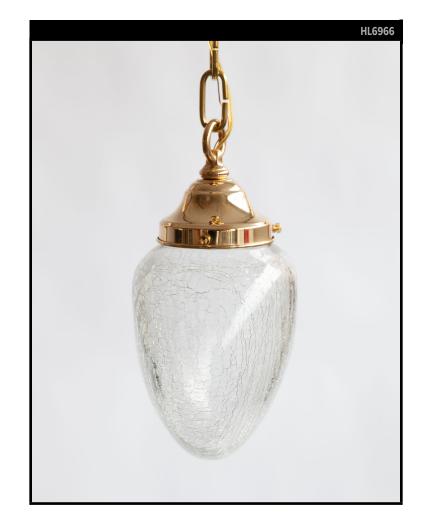

### REMAINS LIGHTING CO. COLLECTION

A one-of-a-kind pendant consisting of hand blown super-thick crystal glass by Hunee Studio, with crackling pattern created by quenching the hot glass in water. Mounted on brass fittings at the Remains Lighting workshop.

#### DIMENSIONS

Minimum height: 19" Canopy: 1-3/4" h. x 5" diameter Glass: 10" h. x 9-1/2" w. x 5" d.

**APPLICATION** UL listed for use in dry environments