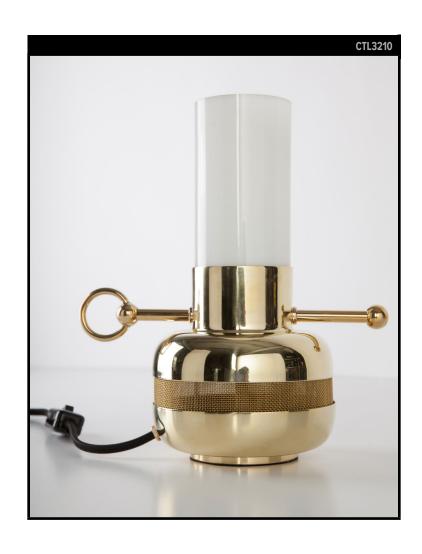

## **COMMUNE COLLECTION**

A table lantern with finely crafted solid brass body featuring a brass mesh insert and opal cylinder glass shade with a black rocker switch on the cord. Commune's collection for Remains Lighting is inspired by Viennese Secession, French 1950's and Milanese Modernist designs as seen through a California lens.

#### **DIMENSIONS**

Overall: 10-3/4" h. x 9-13/16" diameter

Shade: 5" h. x 3" diameter Base: 5-1/2" diameter Glass: 3" diameter