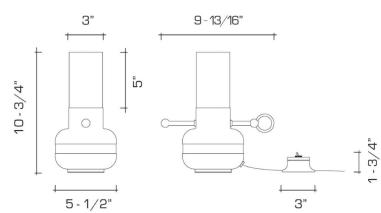

#### **DIMENSIONS**

Overall: 10-3/4" h. x 9-13/16" diameter

Shade: 5" h. x 3" diameter Base: 5-1/2" diameter Glass: 3" diameter