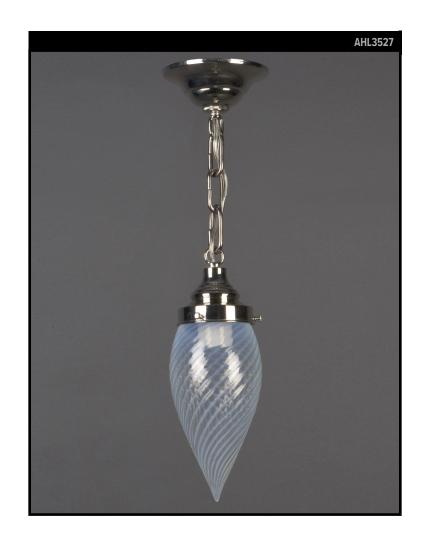

#### **Circa 1900**

A hand-blown teardrop form pendant with an elongated swirled opalescent glass shade on polished nickel fittings made in the Remains Lighting Co. workshop. Due to the antique nature of this fixture, there may be some nicks or imperfections in the glass.

# **DIMENSIONS**

Current height: 47-3/8" Minimum height: 15-1/2" Overall: 4" diameter