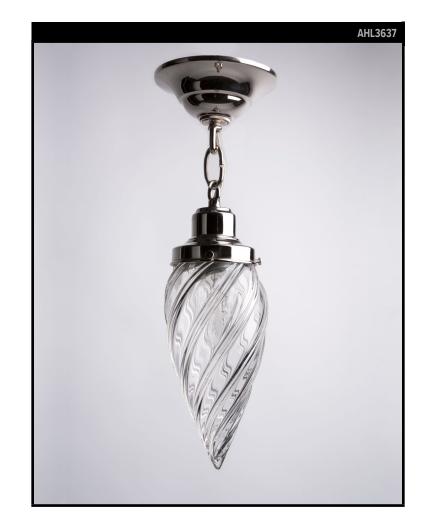

# SWIRLED CLEAR GLASS PENDANT

## VINTAGE COLLECTION

#### Circa 1900

A swirled clear glass pendant on polished nickel fittings made in the Remains Lighting Co. workshop. Due to the antique nature of this fixture, there may be some nicks or imperfections in the glass.

## DIMENSIONS

Current height: 50-1/2" Minimum height: 14-1/2" Overall: 4-1/8" diameter

**APPLICATION** UL listed for use in dry or damp environments.

LAMPING Single Edison socket, maximum 60 watts

**OPTIONS** Custom heights available. Contact us to learn more about customization options.