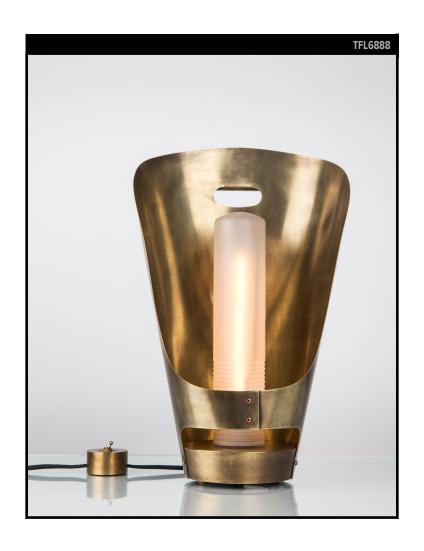

# **REMAINS LIGHTING CO. COLLECTION**

The Sutro Lantern designed by Hart Howerton is versatile in style, positioning, and use; equally at home on a sideboard, on terrace paving, or on an end table. Made of a solid cast brass base, bound to a swooping reflector with an integrated handle that curves around a frosted glass lens. Remains' solid brass "ingot" switch has a satisfyingly heavy feel and toggle action.

#### **DIMENSIONS**

Overall: 20-1/4" h. x 12-1/2" w. x 8" d.

Base: 6-1/8" diameter Glass: 3" diameter