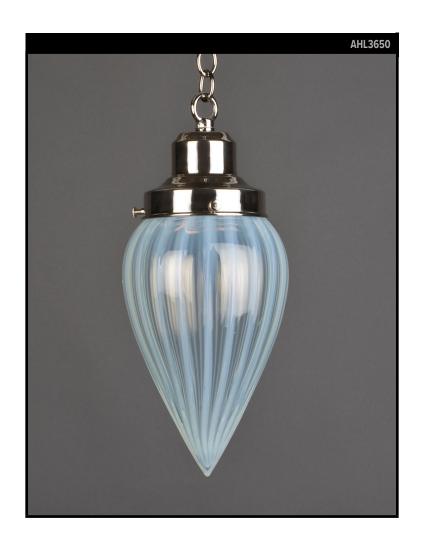

#### **Circa 1900**

A striped opalescent glass pendant having a teardrop shaped shade suspended from polished nickel fittings made in the Remains Lighting Co. workshop. Due to the antique nature of this fixture, there may be some nicks or imperfections in the glass.