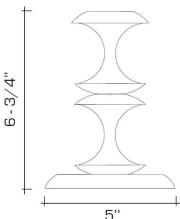

# **REMAINS LIGHTING COMPANY**

## STAYMAN CANDLESTICK SMALL

### **REMAINS LIGHTING CO. COLLECTION**

A solid brass candlestick comprised of perfectly rounded, crisp edged stacking elements. The profile of the Stayman is a play on the question of what is figure and what is ground, like classic vase-or-face silhouettes. Use them in pairs or groups as a centerpiece.

#### **DIMENSIONS**

Overall: 6-3/4" h. x 5" diameter

#### **OPTIONS**

Contact us to learn more about customization options.



#### **AVAILABLE FINISHES**

\$965 Polished Brass

\$1065 Burnished Brass

\$1165 Oil Rubbed Bronze

\$1255 Unlacquered Silverplate