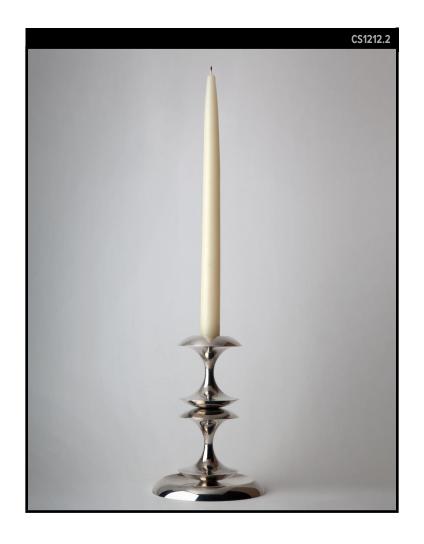

## STAYMAN CANDLESTICK SMALL

### **REMAINS LIGHTING CO. COLLECTION**

A solid brass candlestick comprised of perfectly rounded, crisp edged stacking elements. The profile of the Stayman is a play on the question of what is figure and what is ground, like classic vase-or-face silhouettes. Use them in pairs or groups as a centerpiece.

#### **DIMENSIONS**

Overall: 6-3/4" h. x 5" diameter