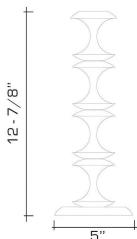

# **REMAINS LIGHTING COMPANY**

## STAYMAN CANDLESTICK LARGE

### **REMAINS LIGHTING CO. COLLECTION**

A solid brass candlestick comprised of perfectly rounded, crisp edged stacking elements. The profile of the Stayman is a play on the question of what is figure and what is ground, like classic vase-or-face silhouettes. Use them in pairs or groups as a centerpiece.

#### **DIMENSIONS**

Overall: 12-7/8" h. x 5" diameter

#### **OPTIONS**

Contact us to learn more about customization options.



#### **AVAILABLE FINISHES**

\$1330 Polished Brass

\$1430 Burnished Brass

\$1635 Oil Rubbed Bronze

\$1785 Unlacquered Silverplate