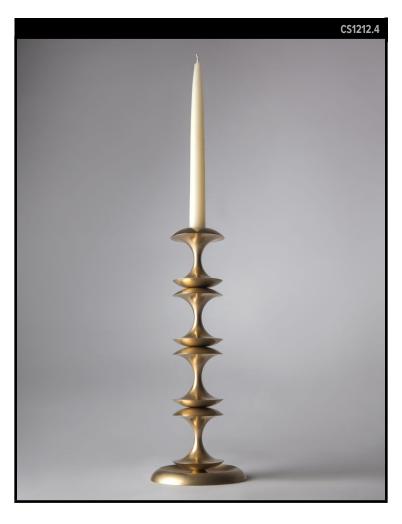

## STAYMAN CANDLESTICK LARGE

### **REMAINS LIGHTING CO. COLLECTION**

A solid brass candlestick comprised of perfectly rounded, crisp edged stacking elements. The profile of the Stayman is a play on the question of what is figure and what is ground, like classic vase-or-face silhouettes. Use them in pairs or groups as a centerpiece.

#### **DIMENSIONS**

Overall: 12-7/8" h. x 5" diameter