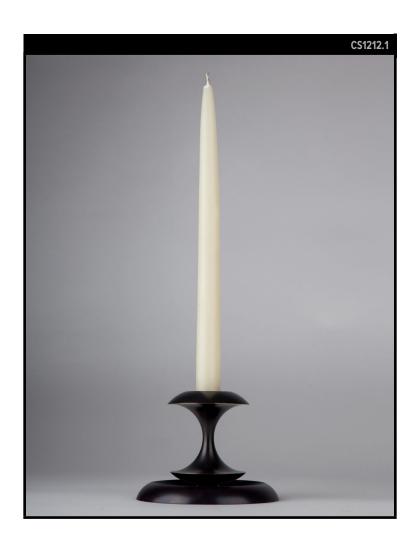

## **REMAINS LIGHTING CO. COLLECTION**

A solid brass candlestick comprised of perfectly rounded, crisp edged stacking elements. The profile of the Stayman is a play on the question of what is figure and what is ground, like classic vase-or-face silhouettes. Use them in pairs or groups as a centerpiece.

## **DIMENSIONS**

Overall: 3-5/8" h. x 5" diameter