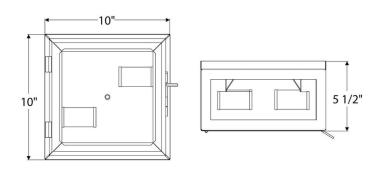

# REMAINS LIGHTING COMPANY

# **SQUARE FLUSH MOUNT**

## SCOFIELD LIGHTING COLLECTION

A square flush mount light fixture, simple and elegant with hemmed windows and doors and fine design detail. Designed and manufactured by Scofield Lighting.

#### **DIMENSIONS**

Overall: 5-1/2" h. x 10" w. x 10" d.

## **APPLICATION**

UL listed for use in dry or damp environments.

#### **LAMPING**

2 Edison sockets, maximum 40 watts per socket A15 Edison bulb recommended

## **OPTIONS**

Download our Finish Guide to view standard product options.

Contact us to learn more about customization options.



#### **AVAILABLE FINISHES**

\$1490 Aged Tin

\$1570 Natural Copper

\$1615 Black Lacquer, Bronze Lacquer, Bronzed

Copper

\$1720 Oxidized Copper