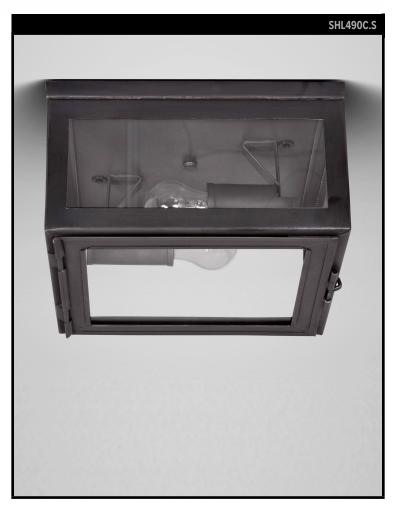

## SCOFIELD LIGHTING COLLECTION

A square flush mount light fixture, simple and elegant with hemmed windows and doors and fine design detail. Designed and manufactured by Scofield Lighting.

#### **DIMENSIONS**

Overall: 5-1/2" h. x 10" w. x 10" d.

#### **LAMPING**

2 Edison sockets, maximum 40 watts per socket A15 Edison bulb recommended