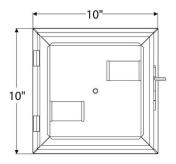

#### DIMENSIONS

Minimum height: 5-1/2" Overall: 10" w. x 10" d.

**APPLICATION** UL listed for use in dry or damp environments.