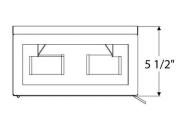

#### DIMENSIONS

Minimum height: 5-1/2" Overall: 10" w. x 10" d.

**APPLICATION** UL listed for use in dry or damp environments.