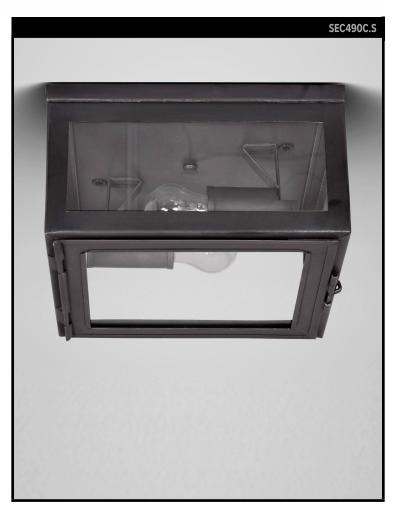

## SQUARE EXTERIOR FLUSH MOUNT

### SCOFIELD LIGHTING COLLECTION

A square flush mount light fixture in copper and glass, simple and elegant with hemmed windows and doors and fine design detail. Designed and manufactured by Scofield Lighting.

#### LAMPING

2 Edison sockets, maximum 40 watts per socket A15 Edison bulb recommended