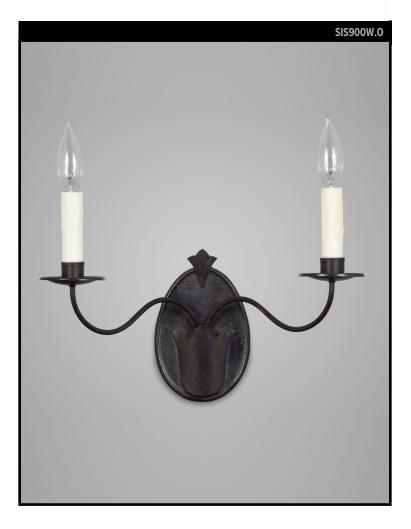

# SPUN BOBECHE TWIN SCONCE

## SCOFIELD LIGHTING COLLECTION

A double light in wall sconce with egg shaped backplate with decorative hand-cut finial, matching bobeches, and tulip form armback. 23K gold leaf details on backplate decoration and candle cups is available. New England, 18th century. Designed and manufactured by Scofield Lighting.

### **AVAILABLE FINISHES**

\$1075 Aged Tin

11'