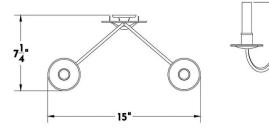

light in wall sconce with egg shaped backplate with decorative hand-cut finial, matching bobeches, and tulip form armback. 23K gold leaf details on backplate decoration and candle cups is available. New England, 18th century. Designed and manufactured by Scofield Lighting.

#### DIMENSIONS

Overall: 11" h. x 15" w. x 7-1/4" d.

## APPLICATION

UL listed for use in dry or damp environments.

## LAMPING

2 Candelabra sockets, maximum 60 watts per socket B10 Candelabra torpedo bulb recommended

JUNCTION BOX 2" x 3" Vertical junction box recommended

### **OPTIONS**

Download our Finish Guide to view standard product options.

LED bulb (maximum 6 watts) recommended with optional wax sleeves.

Contact us to learn more about customization options.

### **AVAILABLE FINISHES**

\$1075 Aged Tin





11'