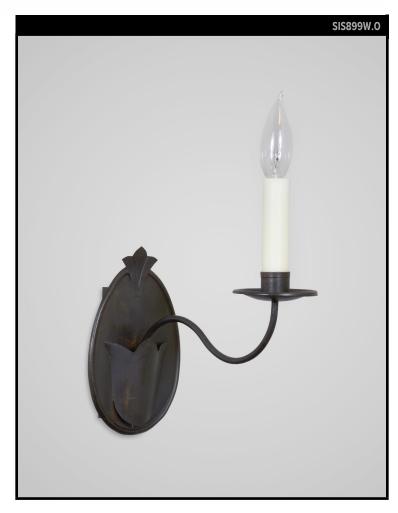

## **SPUN BOBECHE SCONCE**

## SCOFIELD LIGHTING COLLECTION

A tin wall sconce with egg shaped backplate with decorative hand-cut finial, matching bobeche, and tulip form armback. 23K gold leaf details on backplate decoration and candle cups is available. New England, 18th century. Designed and manufactured by Scofield Lighting.

#### **AVAILABLE FINISHES**

\$850 Aged Tin