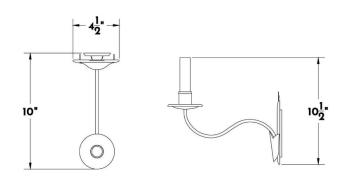

tin wall sconce with egg shaped backplate with decorative hand-cut finial, matching bobeche, and tulip form armback. 23K gold leaf details on backplate decoration and candle cups is available. New England, 18th century. Designed and manufactured by Scofield Lighting.

### **DIMENSIONS**

Overall: 10-1/2" h. x 4-1/2" w. x 10" d.

#### **APPLICATION**

UL listed for use in dry or damp environments.

## **LAMPING**

Single Candelabra socket, maximum 60 watts B10 Candelabra torpedo bulb recommended

## **JUNCTION BOX**

2" x 3" Vertical junction box

### **OPTIONS**

Download our Finish Guide to view standard product options.

LED bulb (maximum 6 watts) recommended with optional wax sleeves.

Contact us to learn more about customization options.

#### **AVAILABLE FINISHES**

\$850 Aged Tin