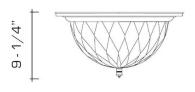

rences historical netted glass factory lighting. Suspended from oval link chain and a round ceiling canopy. Each mouth-blown globe with slight, unique variations due to the hand-made nature of the glass and netting.

## **DIMENSIONS**

Overall: 9-1/4" h. x 18-1/2" diameter

#### **APPLICATION**

UL listed for use in dry or damp environments.

## **LAMPING**

2 Edison sockets, maximum 75 watts per socket Also available with 2 GU24 sockets A19 Edison bulb recommended

# **OPTIONS**

This fixture is Ketra Ready. Contact us to learn more about customization options.



#### **AVAILABLE FINISHES**

\$2055 Polished Brass

\$2250 Burnished Brass, Burnished Nickel, Dark Waxed Bronze, Polished Nickel

\$2380 Antique Brass, Dark Pewter, German Silver, Light Pewter, Oil Rubbed Bronze, Satin

Nickel