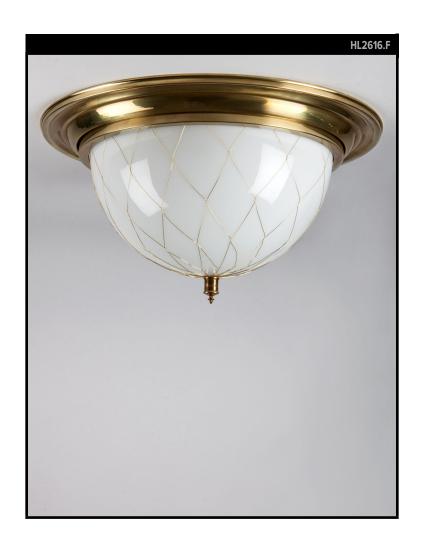

## **REMAINS LIGHTING CO. COLLECTION**

A thick milk-white glass half dome is wrapped in handwoven wire fabric and held in a metal bezel to form this versatile flush mount, which references historical netted glass factory lighting. Suspended from oval link chain and a round ceiling canopy. Each mouth-blown globe with slight, unique variations due to the hand-made nature of the glass and netting.

## **DIMENSIONS**

Overall: 9-1/4" h. x 18-1/2" diameter

#### **AVAILABLE FINISHES**

\$2055 Polished Brass

\$2250 Burnished Brass, Burnished Nickel, Dark Waxed Bronze, Polished Nickel

\$2380 Antique Brass, Dark Pewter, German Silver, Light Pewter, Oil Rubbed Bronze, Satin