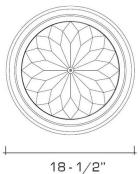

nces historical netted glass factory lighting. Suspended from oval link chain and a round ceiling canopy. Each mouth-blown globe with slight, unique variations due to the hand-made nature of the glass and netting.

## **DIMENSIONS**

Overall: 9-1/4" h. x 18-1/2" diameter

#### **APPLICATION**

UL listed for use in dry or damp environments.

## **LAMPING**

2 Edison sockets, maximum 75 watts per socket Also available with 2 GU24 sockets A19 Edison bulb recommended

# **OPTIONS**

This fixture is Ketra Ready. Contact us to learn more about customization options.



#### **AVAILABLE FINISHES**

\$2055 Polished Brass

\$2250 Burnished Brass, Burnished Nickel, Dark Waxed Bronze, Polished Nickel

\$2380 Antique Brass, Dark Pewter, German Silver, Light Pewter, Oil Rubbed Bronze, Satin

Nickel