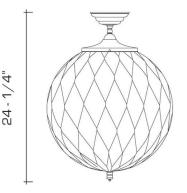

#### DIMENSIONS

Minimum height (with hangstraight): 24-1/4" Minimum height (with one link of chain): 27-1/2" Overall: 18" diameter