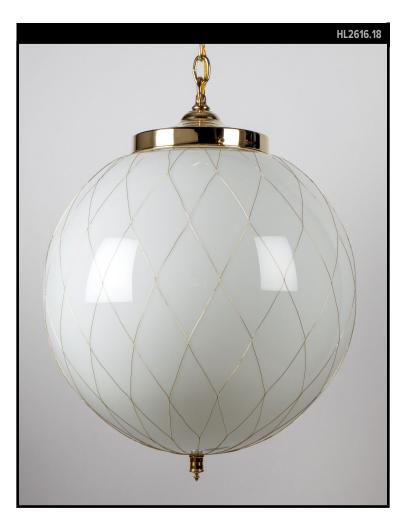

# SORENSON 18 PENDANT

# **REMAINS LIGHTING CO. COLLECTION**

A thick milk-white glass globe is wrapped in handwoven wire fabric to form this versatile hanging lantern, which references historical netted glass factory lighting. Suspended from a round ceiling canopy on your choice of smooth stem or adjustable oval link chain. Each mouth-blown globe with slight, unique variations due to the hand-made nature of the glass and netting.

#### DIMENSIONS

Minimum height (with hangstraight): 24-1/4" Minimum height (with one link of chain): 27-1/2" Overall: 18" diameter