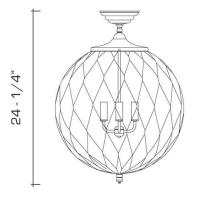

#### **DIMENSIONS**

Minimum height (with hangstraight): 24-1/4" Minimum height (with one link of chain): 27-1/2" Overall: 18" diameter