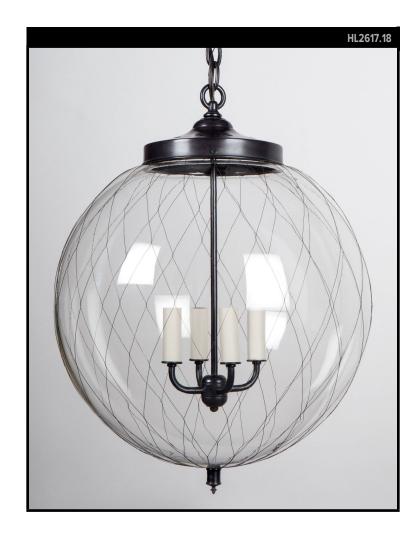

## **SORENSON 18 LANTERN**

### **REMAINS LIGHTING CO. COLLECTION**

A thick clear glass globe is wrapped in handwoven wire fabric to form this versatile hanging lantern, which references historical netted glass factory lighting. Suspended from a round ceiling canopy on your choice of smooth stem or adjustable oval link chain. Each mouth-blown globe with slight, unique variations due to the hand-made nature of the glass and netting.

#### **DIMENSIONS**

Minimum height (with hangstraight): 24-1/4" Minimum height (with one link of chain): 27-1/2" Overall: 18" diameter

#### **LAMPING**

4 candelabra sockets, maximum 60 watts per socket B10 Candelabra torpedo bulb recommended