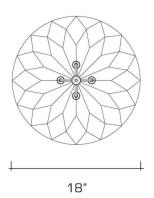

#### **DIMENSIONS**

Minimum height (with hangstraight): 24-1/4" Minimum height (with one link of chain): 27-1/2" Overall: 18" diameter