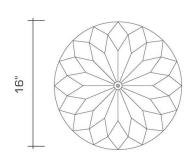

### **DIMENSIONS**

Minimum height (with hangstraight): 22-1/2" Minimum height (with one link of chain): 25-3/4" Overall: 16" diameter