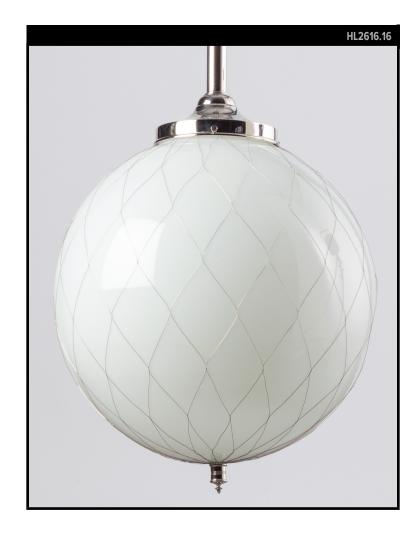

# **SORENSON 16 PENDANT**

## **REMAINS LIGHTING CO. COLLECTION**

A thick milk-white glass globe is wrapped in handwoven wire fabric to form this versatile hanging lantern, which references historical netted glass factory lighting. Suspended from a round ceiling canopy on your choice of smooth stem or adjustable oval link chain. Each mouth-blown globe with slight, unique variations due to the hand-made nature of the glass and netting.

### **DIMENSIONS**

Minimum height (with hangstraight): 22-1/2" Minimum height (with one link of chain): 25-3/4" Overall: 16" diameter