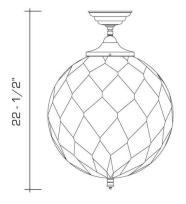

### **DIMENSIONS**

Minimum height (with hangstraight): 22-1/2" Minimum height (with one link of chain): 25-3/4" Overall: 16" diameter