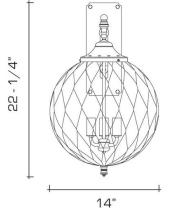

#### DIMENSIONS

Overall: 22-1/4" h. x 14" w. x 17-1/4" d. Backplate: 11-7/8" h. x 4-1/2" w.