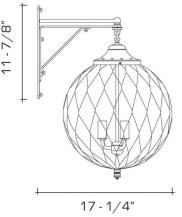

#### DIMENSIONS

Overall: 22-1/4" h. x 14" w. x 17-1/4" d. Backplate: 11-7/8" h. x 4-1/2" w.