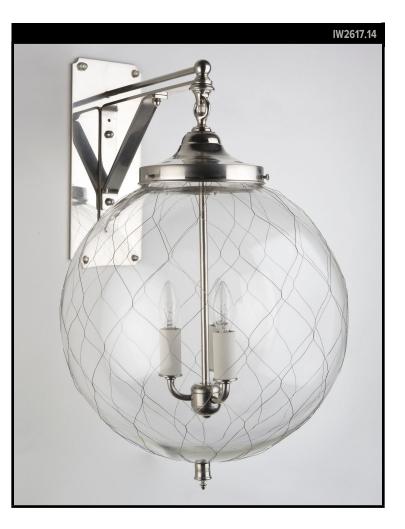

# SORENSON 14 WALL LANTERN

## **REMAINS LIGHTING CO. COLLECTION**

A thick clear or milk white glass globe is wrapped in handwoven wire fabric and mounted to a covedetailed wall bracket to form this versatile wall lantern. Sorenson references historical netted glass factory lighting and each mouth-blown globe has slight, unique variations due to the hand-made nature of the glass and netting.

#### LAMPING

3 candelbra sockets, maximum 60 watts per socket Also available with single Edison socket B10 Candelabra torpedo bulb recommended