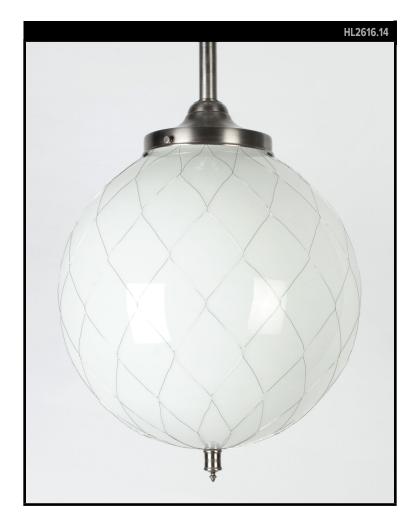

# SORENSON 14 PENDANT

# **REMAINS LIGHTING CO. COLLECTION**

A thick milk-white glass globe is wrapped in handwoven wire fabric to form this versatile hanging lantern, which references historical netted glass factory lighting. Suspended from a round ceiling canopy on your choice of smooth stem or adjustable oval link chain. Each mouth-blown globe with slight, unique variations due to the hand-made nature of the glass and netting.