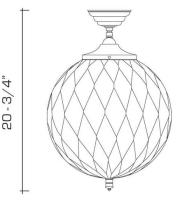

#### DIMENSIONS

Minimum height (with hangstraight): 20-3/4" Minimum height (with one link of chain): 24" Overall: 14" diameter