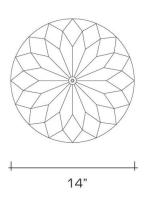

# **REMAINS LIGHTING CO. COLLECTION**

A thick milk-white glass globe is wrapped in handwoven wire fabric to form this versatile hanging lantern, which references historical netted glass factory lighting. Suspended from a round ceiling canopy on your choice of smooth stem or adjustable oval link chain. Each mouth-blown globe with slight, unique variations due to the hand-made nature of the glass and netting.

#### DIMENSIONS

Minimum height (with hangstraight): 20-3/4" Minimum height (with one link of chain): 24" Overall: 14" diameter